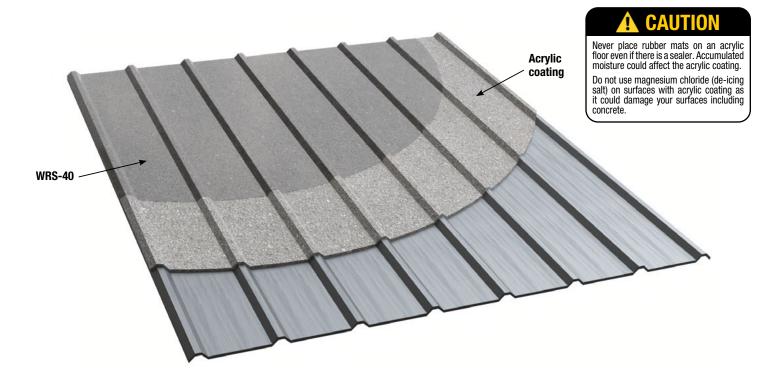

## PREPARATION AND APPLICATION PROCEDURE **ALUMINUM SIDING**

| PREPARATION                                                                                                                                                                                                                                                                                                                                                                                     | FINISH                                                                                                                                                                                                                                                                                                                 | SEALANT                                                                                                                                                                                                                                                                                                         |
|-------------------------------------------------------------------------------------------------------------------------------------------------------------------------------------------------------------------------------------------------------------------------------------------------------------------------------------------------------------------------------------------------|------------------------------------------------------------------------------------------------------------------------------------------------------------------------------------------------------------------------------------------------------------------------------------------------------------------------|-----------------------------------------------------------------------------------------------------------------------------------------------------------------------------------------------------------------------------------------------------------------------------------------------------------------|
| Procedure:  - Rinse the surface well with a 2000 lb. pressure washer.  - Apply and scrub the <i>TexNov Surface Preparer</i> .  - Let act for 15 minutes by keeping the surface wet.  - Rinse the surface thoroughly with a pressure washer.  - Let the surface dry for 24 hours prior to applying the finish coating.  Note: In places where there is rust, apply a primer to metal previously. | After preparing the surface:  Procedure: - In warm weather dilute with water (50 ml/liter) for ease of application The temperature of the surface should not exceed 30° C at the application Apply 2 coats of TexNov Acrylic Coating. Use a brush or roller with 10 mm bristles (24 hours between applying each coat). | After preparing the surface and applying the coating:  Procedure:  - To obtain a surface that will remain beautiful for a long time, apply TexNov Met-30 Sealant or TexNov WRS-40 Sealant for horizontal surfaces. Use a brush or roller with 10 mm bristles or a sprayer.  - Let the surface dry for 24 hours. |
|                                                                                                                                                                                                                                                                                                                                                                                                 | - Let the surface dry for 24 hours.                                                                                                                                                                                                                                                                                    |                                                                                                                                                                                                                                                                                                                 |