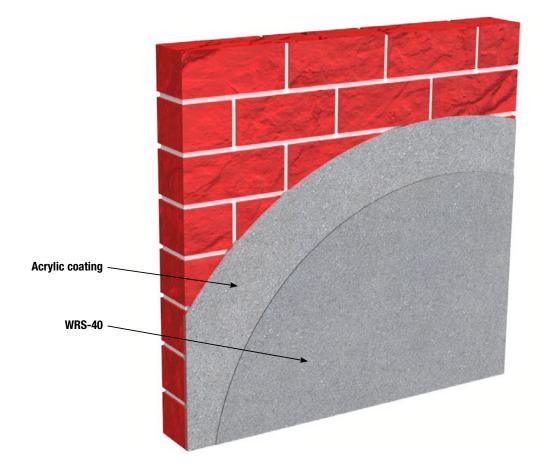

## PREPARATION AND APPLICATION PROCEDURE **BRICK AND TILE**

| PREPARATION                                                                                                                                                                                                                                                                                      | FINISH                                                                                                                                                                                                                                                                                         | SEALANT                                                                                                                                                                                                                   |
|--------------------------------------------------------------------------------------------------------------------------------------------------------------------------------------------------------------------------------------------------------------------------------------------------|------------------------------------------------------------------------------------------------------------------------------------------------------------------------------------------------------------------------------------------------------------------------------------------------|---------------------------------------------------------------------------------------------------------------------------------------------------------------------------------------------------------------------------|
| <ul> <li>Procedure:</li> <li>Rinse the surface thoroughly with a 2500 lb. pressure washer.</li> <li>Clean with <i>TexNov Surface Preparer</i>.</li> <li>Vigorously brush the surface and let sit for 15 minutes keeping the surface wet.</li> <li>Rinse the surface thoroughly with a</li> </ul> | <ul> <li>Procedure:</li> <li>In warm weather dilute with water (50 ml/liter) for ease of application.</li> <li>Apply two coats of <i>TexNov Acrylic Coating</i>. Use a brush or roller with 10 mm bristles (24 hours between each coat).</li> <li>Let the surface dry for 24 hours.</li> </ul> | Procedure:<br>- You can apply <i>TexNov WRS-40</i> Sealant<br>(waterproof sealant) to seal the surface.<br>(Optional) Use a brush or a roller with<br>10 mm bristles or a sprayer.<br>- Let the surface dry for 24 hours. |
| pressure washer.<br>- Let the surface dry over a 48-hour period<br>of good weather.                                                                                                                                                                                                              | <b>Note:</b> <i>TexNov Acrylic Coating</i> can be applied to almost every type of brick or concrete roof tiles on condition the roof is in good shape.                                                                                                                                         |                                                                                                                                                                                                                           |

Maintenance: Clean the surface with TexNov Surface Preparer (6 water / 1 Preparer). Let dry and add a coat of WRS-40 Sealant every 5 years or as needed. This should enable you to keep your surface in good condition.