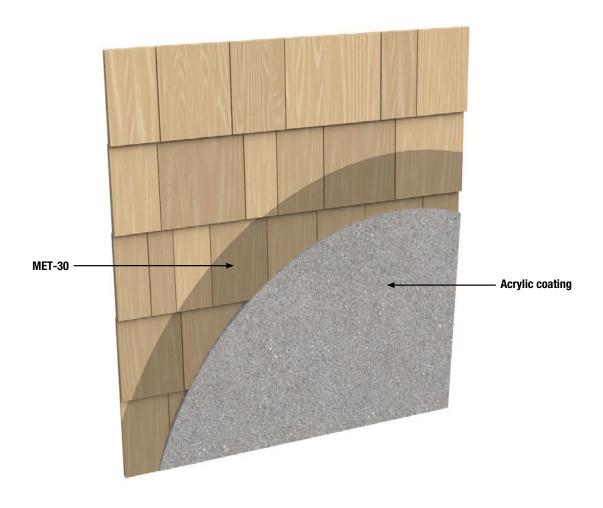

## PREPARATION AND APPLICATION PROCEDURE CEDAR AND PINE (CLAPBOARD)

| PREPARATION                                                                                                                                                                                                                                                                                          | SEALANT                                                                                                                                                                                                                                                                                                                                                                                   | FINISH                                                                                                                                                                                                                    |
|------------------------------------------------------------------------------------------------------------------------------------------------------------------------------------------------------------------------------------------------------------------------------------------------------|-------------------------------------------------------------------------------------------------------------------------------------------------------------------------------------------------------------------------------------------------------------------------------------------------------------------------------------------------------------------------------------------|---------------------------------------------------------------------------------------------------------------------------------------------------------------------------------------------------------------------------|
| Procedure: Rinse the surface thoroughly with a pressure washer. Clean with TexNov Surface preparer. Vigorously brush the surface and let sit for 15 minutes keeping the surface wet. Rinse the surface thoroughly with a pressure washer. Let the surface dry over a 48-hour period of good weather. | After preparing the surface:  Procedure: - In warm weather dilute with water (50 ml/liter) for ease of application Onto the Masonite if the surface is cardboard, apply a coat of TexNov Met-30 Sealant before applying the coating, otherwise rings will appear on the surface. Use a brush or roller with 10 mm bristles (24 hours between each coat) Let the surface dry for 24 hours. | After preparing the surface and sealant (if necessary):  Procedure: - Apply two coats of TexNov Acrylic Coating. Use a brush or roller with 10 mm bristles (24 hours between each coat) Let the surface dry for 24 hours. |