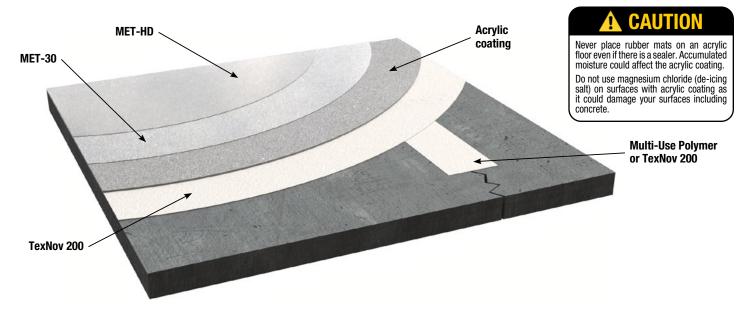

## **PREPARATION FINISH SEALANT** Procedure: Procedure: Procedure: - Apply 2 coats of *TexNov Met-30* - If the surface is covered with paint or sealant, remove paint using a sandblaster, a - Apply a first coat of Sealant (acrylic sealant). Use TexNov Acrylic Coating. diamond grinder or any other appropriate means. Use a brush and / or a 10 - Clean the surface with a 3500 lb., rotary, jet pressure washer, gasoline motor. brush or roll 10 mm. Leave 24 (Available at tool rental centers.) mm roller hours between each layers. - Dilute **TexNov Concrete Conditioner** 50% with water in a clean separate container. - Let dry 24 hours. - Allow the surface to dry for 24 - The concrete surface must be wet when applying *TexNov Concrete Conditioner*. hours before stepping on it. - Apply a second coat of - Allow the surface to dry for 72 - Apply the Concrete Conditioner mixture to the surface with a sprayer and leave on TexNov Acrylic Coating. for 10 to 15 minutes as needed. Thoroughly brush the surface thoroughly and rinse Use brush or roller with hours in good weather before thoroughly with a pressure washer. bristles 10 mm reinstalling furniture and fixtures - If the solution dries out because of the delay or hot weather, starting again with a - Let dry 24h. simple rinse will not suffice. Note: - Let the surface dry for 48 hours of good weather. - On a vertical surface, sealant is Note: In hot weather dilute - Repair cracks with Texnov All Purpose Polymer or TexNov 200. with water (50 ml / liter) not required. - Allow the surface to dry for 24 hours. for ease of application. - TexNov Met-HD Sealant also - Apply a layer of TexNov General Purpose Polymer recommended on a concrete floor OR TexNov 200 before the application of the finishing coat. where there is no acrylic, as well - Allow the surface to dry for 24 hours. as a surface that requires greater strength. Important: - Remove any accessories such as ramps, furniture, stairs that could be damaged Important: A 30 day delay is when applying the above mentioned products. required before entering a vehicle. - Properly protect fixed surfaces (doors, windows, building coverings, rods and pieces of metal, etc.) with polythene or other suitable protective means