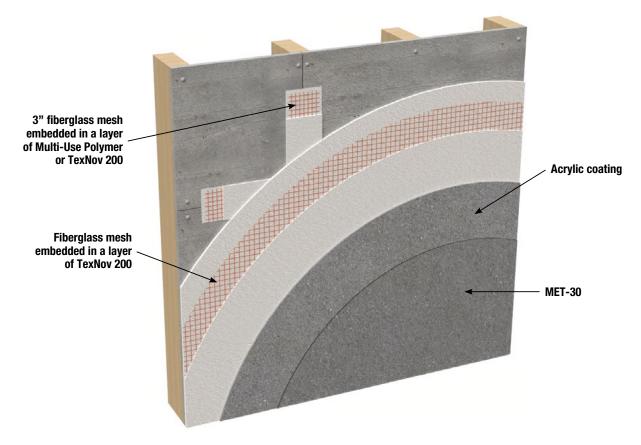

## PREPARATION AND APPLICATION PROCEDURE CONCRETE PANEL

| PREPARATION                                                                                                                                                                                                                                                                                                                                                                                                   | FINISH                                                                                                                                                                                                                                                                                                       | SEALANT                                                                                                                                                                                                              |
|---------------------------------------------------------------------------------------------------------------------------------------------------------------------------------------------------------------------------------------------------------------------------------------------------------------------------------------------------------------------------------------------------------------|--------------------------------------------------------------------------------------------------------------------------------------------------------------------------------------------------------------------------------------------------------------------------------------------------------------|----------------------------------------------------------------------------------------------------------------------------------------------------------------------------------------------------------------------|
| Procedure:  - Make sure there is no dirt on the surface and that it is completely dry.  - Half and half joint: install a 3" STEF fiberglass mesh buried in a coat of TexNov All-purpose Polymer or TexNov 200.  - Install a 6 oz. STEF fiberglass mesh over the entire surface buried in a coat of TexNov All-purpose Polymer or TexNov 200.  - Let the surface dry over a 24,48-hour period of good weather. | Procedure: - Install an acrylic finish coating coats Sand-Tex or Rus-Tex Acrylic Coating finish coating coat (use the trowel) or 2 coats of <i>TexNov Acrylic Coating</i> (use brush or roller with 10 mm bristles) 24 hours between each coat Let the surface dry over a 24,48-hour period of good weather. | Procedure:  On a floor, apply 2 coats of <i>Met-30</i> Sealant to the panel. Use a brush or roller with 10 mm bristles (24 hours between each coat).  Let the surface dry over a period of 24 hours of good weather. |