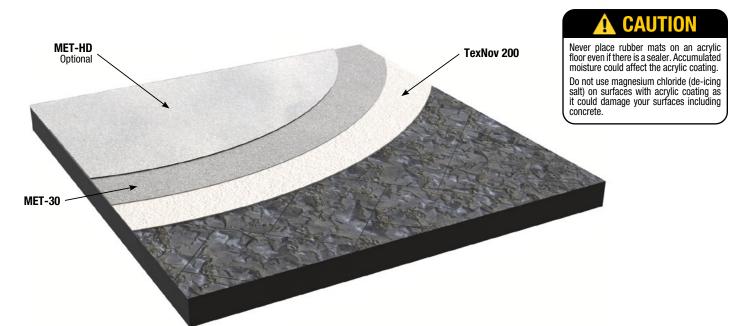

## PREPARATION AND APPLICATION PROCEDURE STAMPED CONCRETE

| PREPARATION                                                                                                                                     | FINISH            | SEALANT                                                           |
|-------------------------------------------------------------------------------------------------------------------------------------------------|-------------------|-------------------------------------------------------------------|
| Procedure:                                                                                                                                      | - Not recommended | Procedure:                                                        |
| - If your concrete is covered with paint or sealer, remove the paint                                                                            |                   | - Apply 2 coats of <i>TexNov Met-30</i> Sealant                   |
| with a sandblaster, diamond grinder, or other suitable means.                                                                                   |                   | (24h between each coat).                                          |
| <ul> <li>Clean the surface with a 2500-pound water pressure washer<br/>with rotating jet, gasoline engine. (Available in tool rental</li> </ul> |                   | - Let the surface dry for 24 hours before stepping on it.         |
| centers.)                                                                                                                                       |                   | Procedure for SUPERIOR protection:                                |
| - Dilute the TexNov Surface Cleaner.                                                                                                            |                   | - Apply 2 coats of Sealant <i>Met-30</i> (24h between each layer) |
| - If the concrete surface is dry, wet the surface before applying                                                                               |                   | or <i>TexNov Met-HD</i> (48h between each layer).                 |
| TexNov Surface Cleaner. With a sprayer let stand 10 to 15                                                                                       |                   | - Let the surface dry for 24 hours or 48 hours of good            |
| minutes, brush as needed                                                                                                                        |                   | weather before stepping on it.                                    |
| - Rinse thoroughly with a pressure washer.                                                                                                      |                   |                                                                   |
| - Let the surface dry for 48 hours of good weather.                                                                                             |                   | Important: For the passage and / or vehicle parking a wall        |
| - Repair cracks or level the surface with TexNov All Purpose                                                                                    |                   | of 30 days will be necessary.                                     |
| Polymer.                                                                                                                                        |                   |                                                                   |
| - Allow the surface to dry for 24 to 48 hours in good weather.                                                                                  |                   |                                                                   |

Maintenance: Clean the surface with the TexNov Surface Preparer (6water / 1 Preparer). Let dry and add a coat of Sealant Met-30 or Met-HD every 3 years or as needed; This should enable you to keep your surface in good condition.