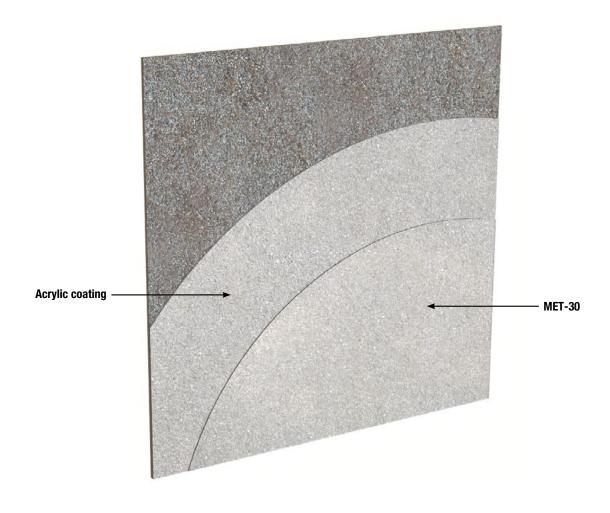

## PREPARATION AND APPLICATION PROCEDURE STONE EFFECT COATING

| PREPARATION                                                                                                                                                                                                                                                                                                                  | FINISH COATING                                                                                                                                                                                                        | SEALANT                                                                                                                                                                                               |
|------------------------------------------------------------------------------------------------------------------------------------------------------------------------------------------------------------------------------------------------------------------------------------------------------------------------------|-----------------------------------------------------------------------------------------------------------------------------------------------------------------------------------------------------------------------|-------------------------------------------------------------------------------------------------------------------------------------------------------------------------------------------------------|
| Procedure: - Rinse the surface well with a pressure washer Apply TexNov Surface Preparer according to the dilution table Brush the surface vigorously and leave for 15 minutes Rinse the surface thoroughly with a pressure washer Allow the surface to dry for 24 hours in good weather before applying the finishing coat. | Procedure: - Apply 2 coats of <i>TexNov Acrylic Coating</i> , using a brush or roller with 10 mm bristles Allow 24 hours drying time between coats Allow the surface to dry for 24 hours before applying the sealant. | Procedure:  - Apply 2 coats of <i>Met-30 TexNov</i> sealer, using a brush or roller with 10 mm bristles.  - Allow 24 hours of good weather to dry between coats.  - Let the surface dry for 24 hours. |