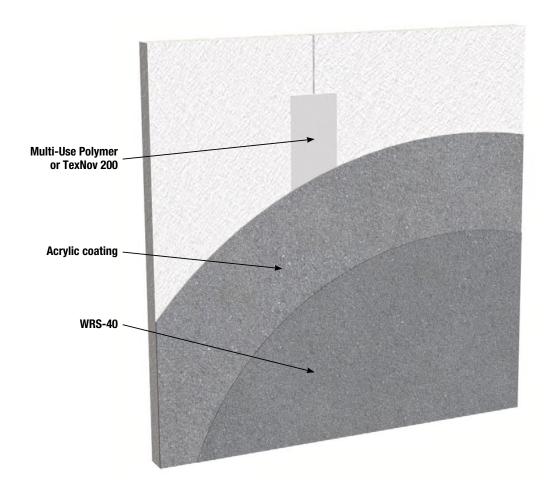

## PREPARATION AND APPLICATION PROCEDURE **STUCCO**

| PREPARATION                                                                                                                                                                                          | FINISH                                                                                                                                                  | SEALANT                                                                                                                                                                                                                        |
|------------------------------------------------------------------------------------------------------------------------------------------------------------------------------------------------------|---------------------------------------------------------------------------------------------------------------------------------------------------------|--------------------------------------------------------------------------------------------------------------------------------------------------------------------------------------------------------------------------------|
| Procedure:  - Clean the surface with a 1000 lb. pressure washer.  - In a clean container, dilute the <i>TexNov Surface Preparer</i> reduced with 50% water.  - The concrete surface must be wet when | After preparing the surface:  Procedure: - Apply two coats of <i>TexNov Acrylic Coating</i> (24 hours between each coat). If the stucco is rough, use a | After preparing the surface and applying the coating:  Procedure: - You can apply <i>TexNov WRS-40</i> Sealant (waterproof sealant) to seal the surface. (Optional). Use a brush or a roller with 10 mm bristles or a sprayer. |
| applying <i>TexNov Surface Preparer</i> .  - Rinse the surface thoroughly with a pressure washer.  - Let the surface dry over a period of 48 hours of good weather.                                  | brush or roller with 20 mm bristles.  - Let the surface dry over a period of 24 hours of good weather.                                                  | - Let the surface dry for 24 hours.  Note: All defects must be repaired with <i>TexNov All-purpose Polymer</i> or <i>TexNov 200</i> before applying coloured <i>TexNov Acrylic Coating</i> for a uniform result.               |